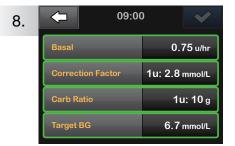

Tap the time segment you wish to edit.

If not all segments are visible, tap the **Down Arrow**.

Tap Basal, Correction Factor, Carb Ratio, or Target BG to make changes, then tap

When you are finished, tap