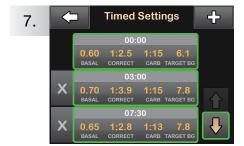

Tap the time segment you wish to edit.

If not all segments are visible, tap the **Down Arrow**.

Tap Basal, Correction Factor, Carb Ratio, or Target BG to make changes, then tap

When you are finished, tap