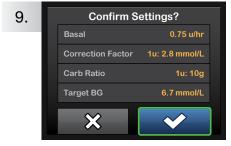

Confirm settings. Recent changes appear in orange.

Tap \_\_\_\_ to confirm.

(833) 509-3598 tandemdiabetes.ca