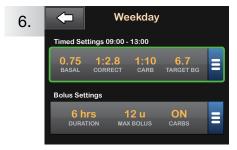

Tap the time segment you wish to edit.

If not all segments are visible, tap the **Down Arrow**.

Tap Basal, Correction Factor, Carb Ratio, or Target BG to make changes, then tap

When you are finished, tap