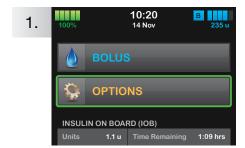

Tap OPTIONS.

Tap My Pump.

Tap Personal Profiles.

Tap the name of the Personal Profile to view or edit.

Tap **Edit** to edit or view your settings.

Tap your current settings to see the other segments of your day.