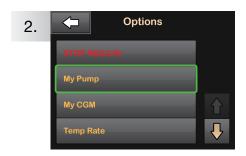

Tap OPTIONS.

Tap My Pump.

Tap Personal Profiles.

Tap the name of the Personal Profile to view or edit.

Tap **Edit** to edit or view your settings.

Tap your current settings to see the other segments of your day.