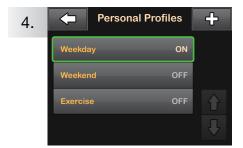

Tap OPTIONS.

Tap My Pump.

Tap Personal Profiles.

Tap the name of the Personal Profile to view or edit.

Tap **Edit** to edit or view your settings.

Tap your current settings to see the other segments of your day.